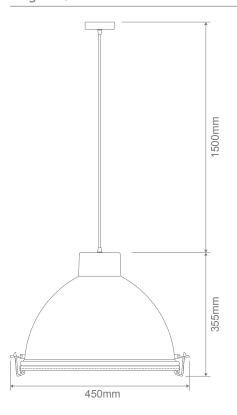

# RILEY-450

Metal Pendant

### Diagrams / Additional

| Item No.  | Variant |       |       | Lamp |
|-----------|---------|-------|-------|------|
|           | Blk     | Alu   | Wht   | Base |
| RILEY-450 | 22505   | 22504 | 22506 | E27  |